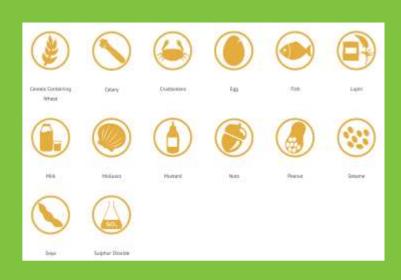

### Medical Diets and Allergies

- Lunchtime Co. Menus follow the school Food Standards and we aim to cater to the majority of school students. We are aware that not everyone is able to eat all foods safely. If a child has a medically diagnosed allergy or intolerance or health condition, we work with parents/guardians and health professionals to develop an individual menu for your child.
- For the most common allergy and intolerances, menus are available for Gluten Free, Dairy Free, Egg Free and Soya Free.
- All our schools have a nut free policy
- Menus have allergen information for the complete meal stated on them
- An allergen matrix is available in all kitchens
- Contact the school if your child has a medical diet and we will UNCHARMED COOVIDE a suitable menu wherever possible.
- Our Kitchen Managers and Operations Team are happy to