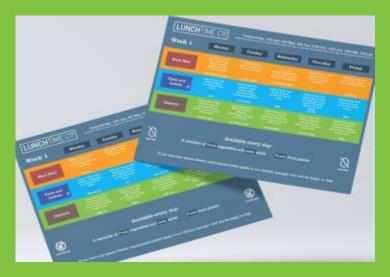

#### Our Menus

- Our menus are nutritionally balanced and compliant with the school food plan
- Fresh Salada Yogurt and Fruit is available every day for the children
- Reduced salt and sugarUiNC自中ME C ? recipes