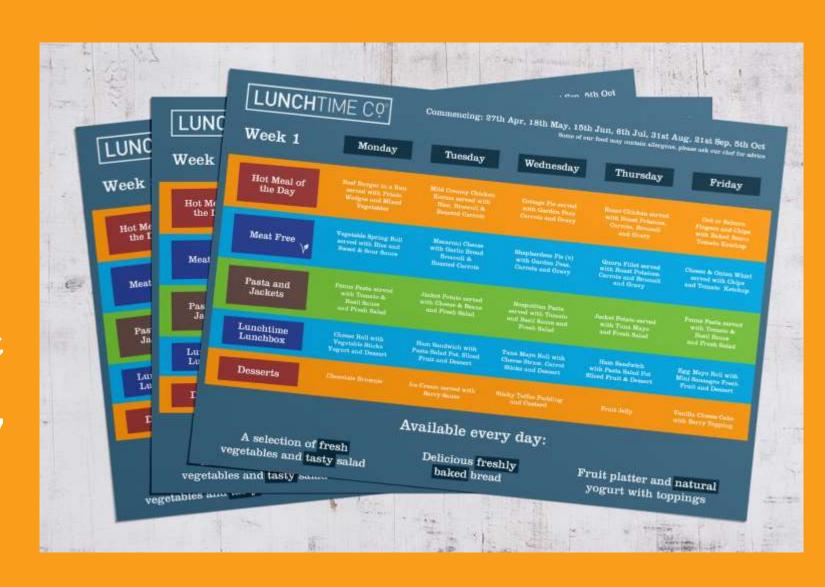

#### Our Menus

- Our menus are nutritionally balanced and compliant with the school food plan
- Fresh Salada Yogurt and Fruit is available every day for the children
- Reduced salt and sugarUiNC自中ME C ? recipes

Yogurt with Fruit Coulis

Lunchtime Lunchbox avail

Meat Free options availa

• Jacket Potato and Pasta LUNCHTIME CO