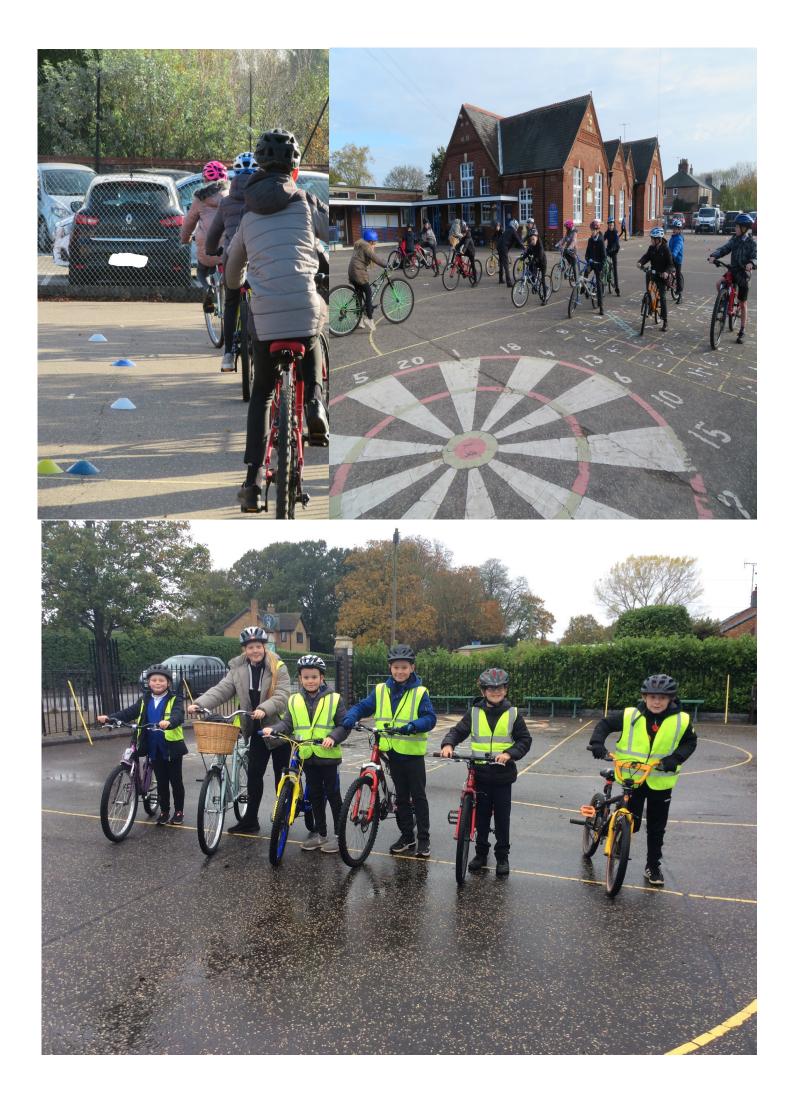

### Hello everyone,

Another busy week. Well done to the children who took part with the Bikeability event this week. See photos on page 3 of this Newsletter.

Mrs Preston is offering a Christmas Art Club for Yr1 to Yr6 for 3 weeks (26th November, 3rd December and 10th December.). The cost of this club is £5.00 and payable via ParentPay on a first come first serve basis. Only 10 spaces available.