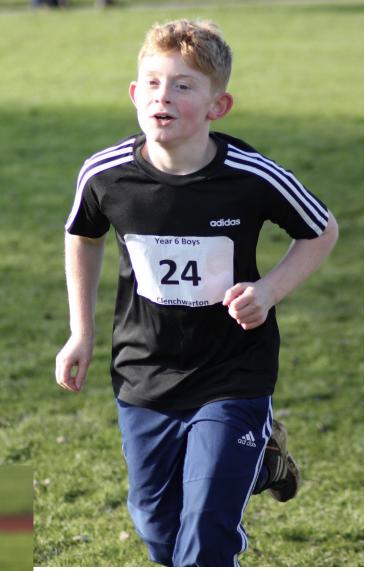

### Hello everyone,

Well done to the children who took part with the PE Cross Country this week and to Freddie K who came 1st. See page 4 for photos.

IMPORTANT—Children who were not able to have their flu immunisation on Monday, the NHS Nursing Team have instructed us to give you the following details as they are unable to give us a follow-up date:-