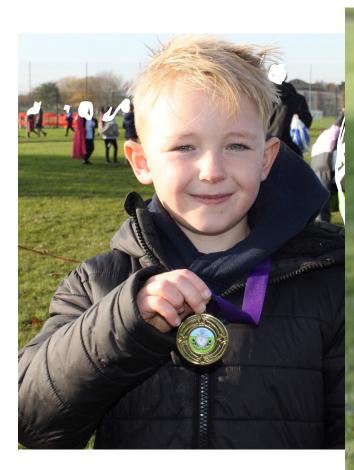

### Hello everyone,

Well done to the children who took part with the PE Cross Country this week and to Freddie K who came 1st. See page 4 for photos.

IMPORTANT—Children who were not able to have their flu immunisation on Monday, the NHS Nursing Team have instructed us to give you the following details as they are unable to give us a follow-up date:-