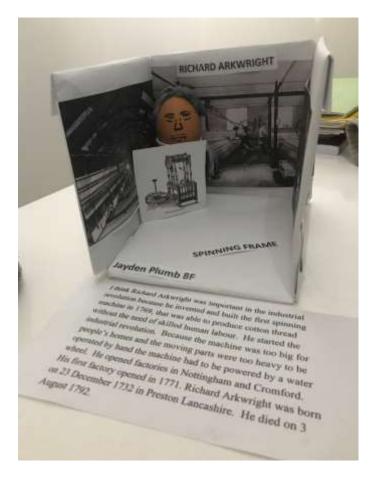

## Easter Home Challenge

This year we would like you to decorate an egg to show us who you think is the most important person, or the most interesting person, in History.

Your egg will need to be self-supporting (stand up itself) and should include an explanation of who your chosen person is and why you think they're interesting/important.

Your egg should be on a base (cardboard or similar).

The competition will be judged on the following criteria:

- Decoration
- An explanation of importance and why you selected them

Entries should be brought into school by Friday 22<sup>nd</sup> April for a chance to win a £20 Amazon voucher!