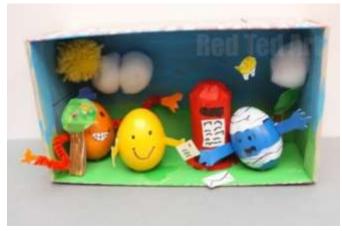

## Easter Home Challenge

This year we would like you to decorate an egg to show us who you think is the most important person, or the most interesting person, in History.

Your egg will need to be self-supporting (stand up itself) and should include an explanation of who your chosen person is and why you think they're interesting/important.

Your egg should be on a base (cardboard or similar).

The competition will be judged on the following criteria:

- Decoration
- An explanation of importance and why you selected them

Entries should be brought into school by Friday 22<sup>nd</sup> April for a chance to win a £20 Amazon voucher!