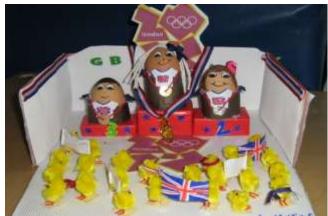

## Easter Home Challenge

This year we would like you to decorate an egg to show us who you think is the most important person, or the most interesting person, in History.

Your egg will need to be self-supporting (stand up itself) and should include an explanation of who your chosen person is and why you think they're interesting/important.

Your egg should be on a base (cardboard or similar).

The competition will be judged on the following criteria:

- Decoration
- An explanation of importance and why you selected them

Entries should be brought into school by Friday 22<sup>nd</sup> April for a chance to win a £20 Amazon voucher!