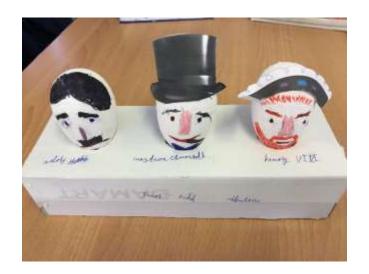

## Easter Home Challenge

This year we would like you to decorate an egg to show us who you think is the most important person, or the most interesting person, in History.

Your egg will need to be self-supporting (stand up itself) and should include an explanation of who your chosen person is and why you think they're interesting/important.

Your egg should be on a base (cardboard or similar).

The competition will be judged on the following criteria:

- Decoration
- An explanation of importance and why you selected them

Entries should be brought into school by Friday 22<sup>nd</sup> April for a chance to win a £20 Amazon voucher!