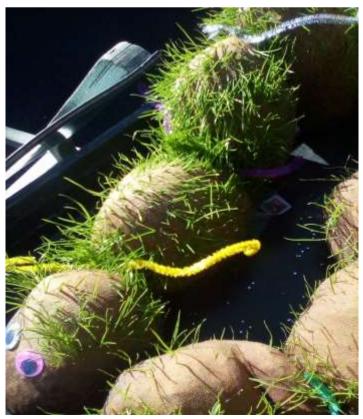

# Hello everyone,

A huge 'Well done' to all our Year 6 children who took their SAT's exams this week.

Please see page 4 with photos for an update with our Gardening Club. The grass caterpillars are growing nicely!