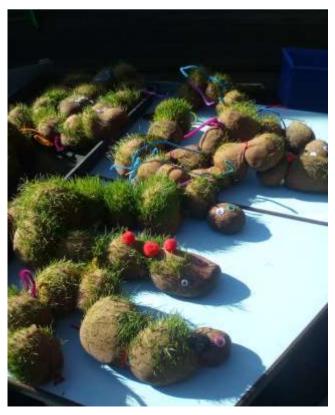

# Hello everyone,

A huge 'Well done' to all our Year 6 children who took their SAT's exams this week.

Please see page 4 with photos for an update with our Gardening Club. The grass caterpillars are growing nicely!