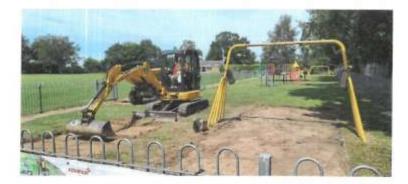

## Work begins on improved play facilities in Clenchwarton

Villagers celebrated as work to replace the play area in Clenchwarton finally broke ground on Monday after more than 12 months of planning to replace the existing facilities that are now over 20 years old.

Diggers have now moved into position at the Hall Road site and the first phase of renovation is well under way with the existing apparatus being dismantled and removed. New equipment from supplier Kompan is scheduled to arrive within the next few days pending installation and testing.

Caroline Coates from the Clenchwarton Play Area Renovation group said "We are extremely proud to have facilitated the installation of a new play area in the village. The new play equipment will accommodate children aged from 2 years old to 15 years old and includes safe and inclusive equipment for children with special needs and disabilities. Play is a very important part of a child's development and fun in play areas with family and friends can provide happy memories for so many of us. We look forward to seeing the work completed with plenty of time left of the summer holidays for children to go and play."