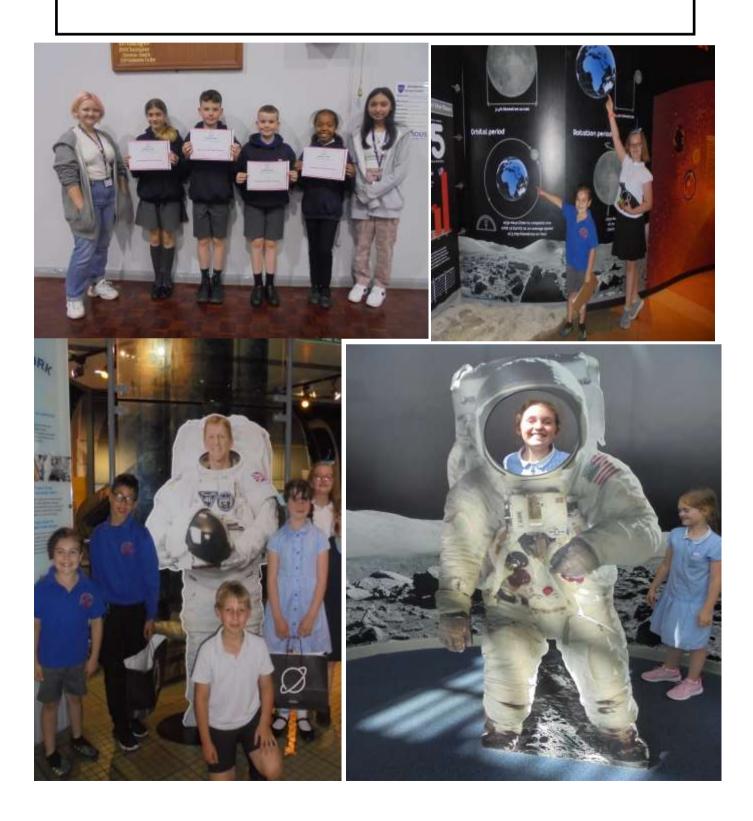

# Yr 4 Space Centre

Year 4 enjoyed a lovely day at the Space Centre last Friday. They learnt about space travel and saw the size of an actual rocket. Whilst in the planetarium they learned how difficult it is to be an astronaut. Many facts were found out about our planets and the rest of the solar system. Thank you to all the adult helpers on the day too- we couldn't have done it without you!