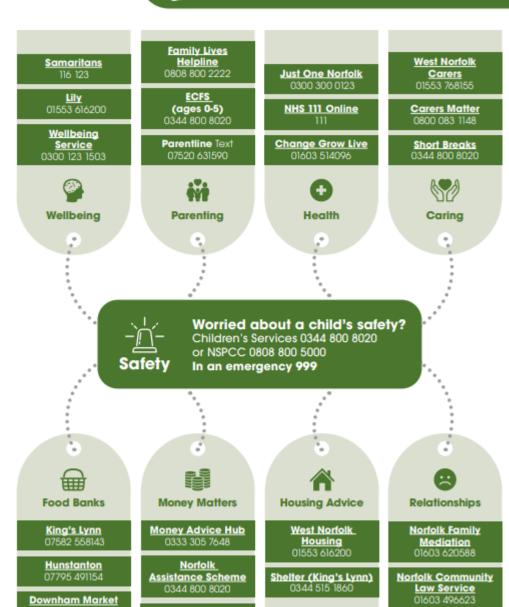

https://www.gov.uk/apply-free-school-meals.

Families in hardship and needing wider support

In addition to the offer of FSM vouchers for eligible families, there is support available for families who are facing hardship and need support. Anyone experiencing hardship may be able to receive support through the Norfolk Assistance Scheme (NAS), which may be able to provide support for food, fuel, clothes and other essential household items to families experiencing hardship. Wider support from a range of partners can then also be made available with NAS working alongside the Children's Services Community and Partnerships service. Families may get in touch with NAS via their dedicated website which includes an online application form, at Norfolk Assistance Scheme - Norfolk County Council or if they cannot access the internet, they can call **0344 800 8020**.