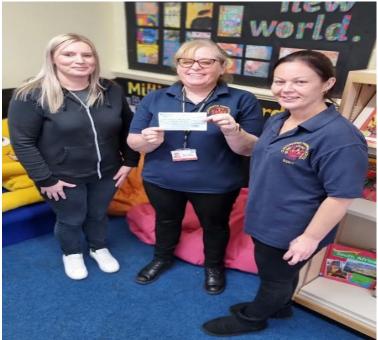

Mrs Calaby was delighted to accept a very generous donation from our fabulous PTA members this week. This will go towards the conservation area at Clenchwarton.