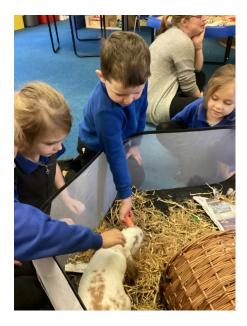

It's been a busy week here at Clenchwarton, Y1 have enjoyed a trip to Trues Yard on Tuesday, Wednesday 'Fizz' the rabbit popped in for science with them and they welcomed some very unusual guests to class on Thursday. Wednesday afternoon Y5 greeted Tiff and Alex from Witherley Trucks to discuss the importance of road safety. Also on Wednesday Ms Tarsey and our fab four qualifiers had the opportunity for a trip to Thetford Forest. Pictures below.