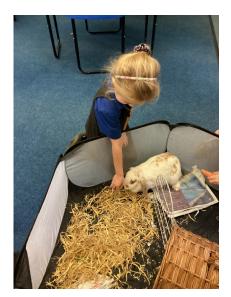

It's been a busy week here at Clenchwarton, Y1 have enjoyed a trip to Trues Yard on Tuesday, Wednesday 'Fizz' the rabbit popped in for science with them and they welcomed some very unusual guests to class on Thursday. Wednesday afternoon Y5 greeted Tiff and Alex from Witherley Trucks to discuss the importance of road safety. Also on Wednesday Ms Tarsey and our fab four qualifiers had the opportunity for a trip to Thetford Forest. Pictures below.