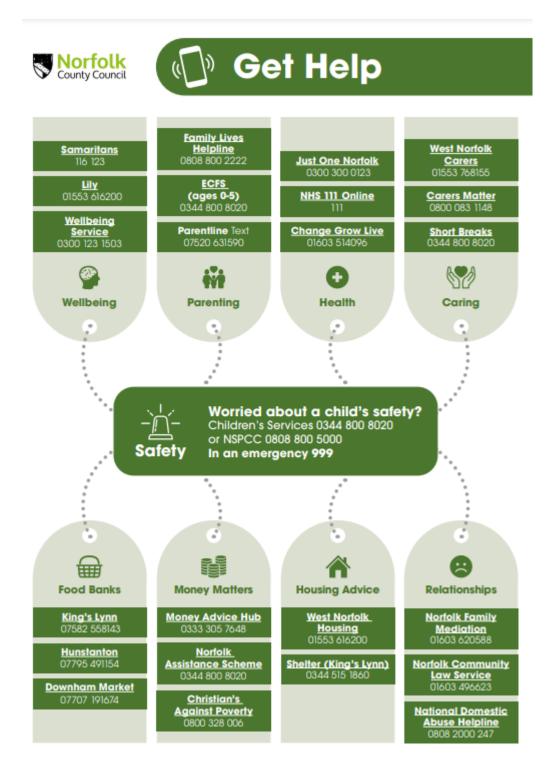

### https://www.gov.uk/apply-free-school-meals.

Families in hardship and needing wider support

In addition to the offer of FSM vouchers for eligible families, there is support available for families who are facing hardship and need support. Anyone experiencing hardship may be able to receive support through the Norfolk Assistance Scheme (NAS), which may be able to provide support for food, fuel, clothes and other essential household items to families experiencing hardship. Wider support from a range of partners can then also be made available with NAS working alongside the Children's Services Community and Partnerships service. Families may get in touch with NAS via their dedicated website which includes an online application form, at <u>Norfolk Assistance</u> <u>Scheme - Norfolk County Council</u> or if they cannot access the internet, they can call **0344 800 8020**.