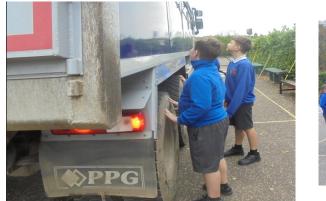

Some of our Key Stage 2 children enjoying a visit from a Witherley truck on the importance of road safety.