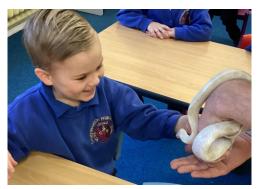

It's been a busy week here at Clenchwarton, Y1 have enjoyed a trip to Trues Yard on Tuesday, Wednesday 'Fizz' the rabbit popped in for science with them and they welcomed some very unusual guests to class on Thursday. Wednesday afternoon Y5 greeted Tiff and Alex from Witherley Trucks to discuss the importance of road safety. Also on Wednesday Ms Tarsey and our fab four qualifiers had the opportunity for a trip to Thetford Forest. Pictures below.