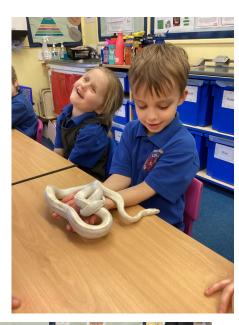

It's been a busy week here at Clenchwarton, Y1 have enjoyed a trip to Trues Yard on Tuesday, Wednesday 'Fizz' the rabbit popped in for science with them and they welcomed some very unusual guests to class on Thursday. Wednesday afternoon Y5 greeted Tiff and Alex from Witherley Trucks to discuss the importance of road safety. Also on Wednesday Ms Tarsey and our fab four qualifiers had the opportunity for a trip to Thetford Forest. Pictures below.