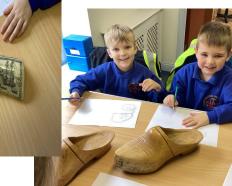

It's been a busy week here at Clenchwarton, Y1 have enjoyed a trip to Trues Yard on Tuesday, Wednesday 'Fizz' the rabbit popped in for science with them and they welcomed some very unusual guests to class on Thursday. Wednesday afternoon Y5 greeted Tiff and Alex from Witherley Trucks to discuss the importance of road safety. Also on Wednesday Ms Tarsey and our fab four qualifiers had the opportunity for a trip to Thetford Forest. Pictures below.