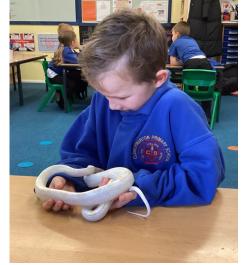

It's been a busy week here at Clenchwarton, Y1 have enjoyed a trip to Trues Yard on Tuesday, Wednesday 'Fizz' the rabbit popped in for science with them and they welcomed some very unusual guests to class on Thursday. Wednesday afternoon Y5 greeted Tiff and Alex from Witherley Trucks to discuss the importance of road safety. Also on Wednesday Ms Tarsey and our fab four qualifiers had the opportunity for a trip to Thetford Forest. Pictures below.