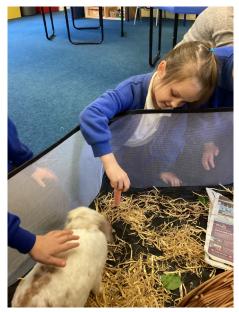

It's been a busy week here at Clenchwarton, Y1 have enjoyed a trip to Trues Yard on Tuesday, Wednesday 'Fizz' the rabbit popped in for science with them and they welcomed some very unusual guests to class on Thursday. Wednesday afternoon Y5 greeted Tiff and Alex from Witherley Trucks to discuss the importance of road safety. Also on Wednesday Ms Tarsey and our fab four qualifiers had the opportunity for a trip to Thetford Forest. Pictures below.