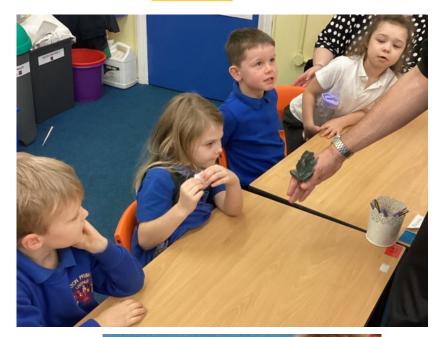

It's been a busy week here at Clenchwarton, Y1 have enjoyed a trip to Trues Yard on Tuesday, Wednesday 'Fizz' the rabbit popped in for science with them and they welcomed some very unusual guests to class on Thursday. Wednesday afternoon Y5 greeted Tiff and Alex from Witherley Trucks to discuss the importance of road safety. Also on Wednesday Ms Tarsey and our fab four qualifiers had the opportunity for a trip to Thetford Forest. Pictures below.