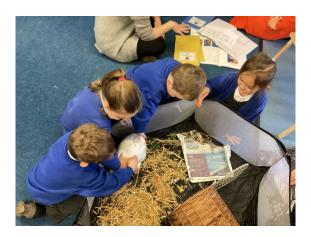

It's been a busy week here at Clenchwarton, Y1 have enjoyed a trip to Trues Yard on Tuesday, Wednesday 'Fizz' the rabbit popped in for science with them and they welcomed some very unusual guests to class on Thursday. Wednesday afternoon Y5 greeted Tiff and Alex from Witherley Trucks to discuss the importance of road safety. Also on Wednesday Ms Tarsey and our fab four qualifiers had the opportunity for a trip to Thetford Forest. Pictures below.