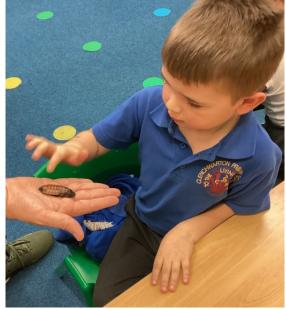

It's been a busy week here at Clenchwarton, Y1 have enjoyed a trip to Trues Yard on Tuesday, Wednesday 'Fizz' the rabbit popped in for science with them and they welcomed some very unusual guests to class on Thursday. Wednesday afternoon Y5 greeted Tiff and Alex from Witherley Trucks to discuss the importance of road safety. Also on Wednesday Ms Tarsey and our fab four qualifiers had the opportunity for a trip to Thetford Forest. Pictures below.