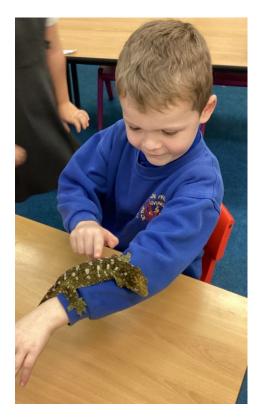

It's been a busy week here at Clenchwarton, Y1 have enjoyed a trip to Trues Yard on Tuesday, Wednesday 'Fizz' the rabbit popped in for science with them and they welcomed some very unusual guests to class on Thursday. Wednesday afternoon Y5 greeted Tiff and Alex from Witherley Trucks to discuss the importance of road safety. Also on Wednesday Ms Tarsey and our fab four qualifiers had the opportunity for a trip to Thetford Forest. Pictures below.