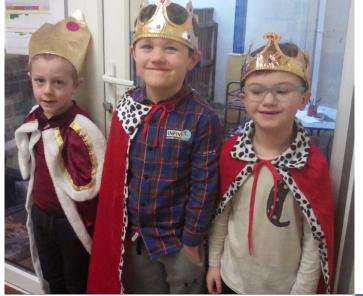

# A RIGHT ROYAL DO!

Year R enjoying their Royal day last week, a fabulous time was had by all!