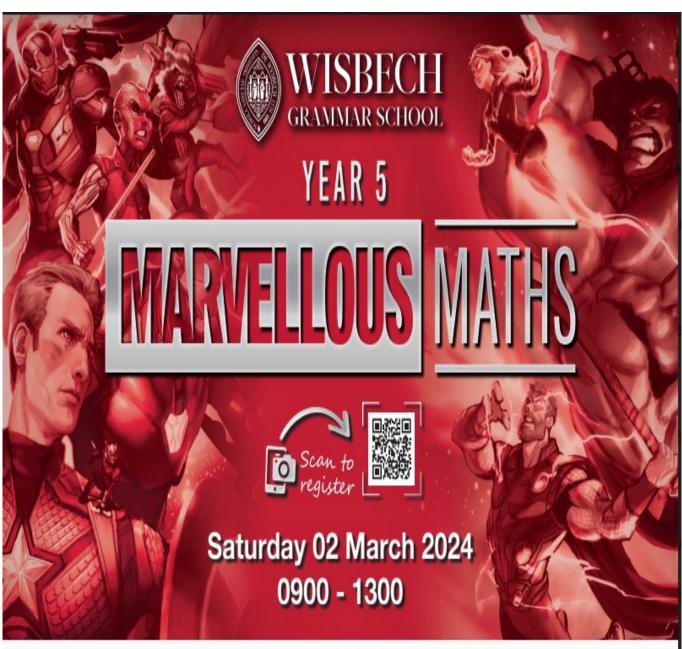

Marvellous Maths promises an engaging an educational experience, and is a unique opportunity for pupils to delve into the fascinating world of maths taught with a Marvel twist.

Marvellous Maths is free to attend and will run from 0900-1300 including breakfast pastries and snack/refreshment breaks for the children.

We kindly request that any interested attendees submit their details through our online events page at www.wisbechgrammar.com/open-events or by using the QR

Register on our website: wisbechgrammar.com/open-events