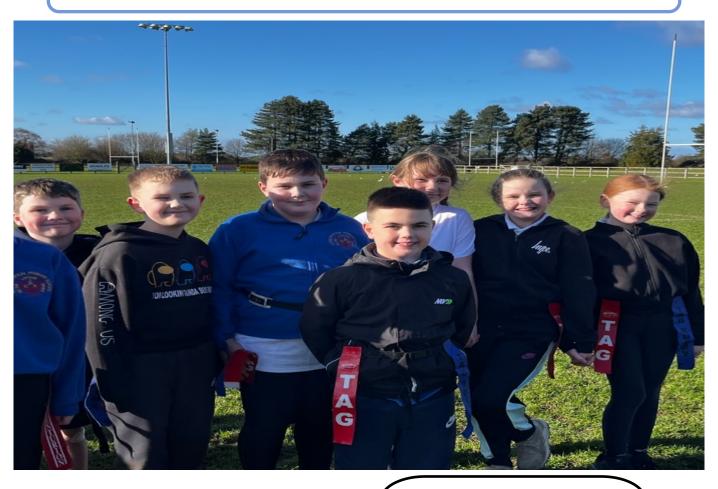

# Tag Rugby event on Monday 12th February 2024

When we went to Tag Rugby, I enjoyed the experience because it was really good.

Ro

Tag Rugby was good and the best game I have ever played! Josh

Tag Rugby was so fun! It wasn't about winning, it was about working on our skills and working as a team!

Eadie

Tag Rugby is all about respect and that's what I think about whether we win or loose!

Alice

Quotes from the children.

Always have 2 at the back and choose wisely!

Cody

Tag Rugby has got me inspired! I am so excited, I want to play more!

The Rugby is a competition-

when you go against a different team and that is where you are trying to win.

Betsie

Denver