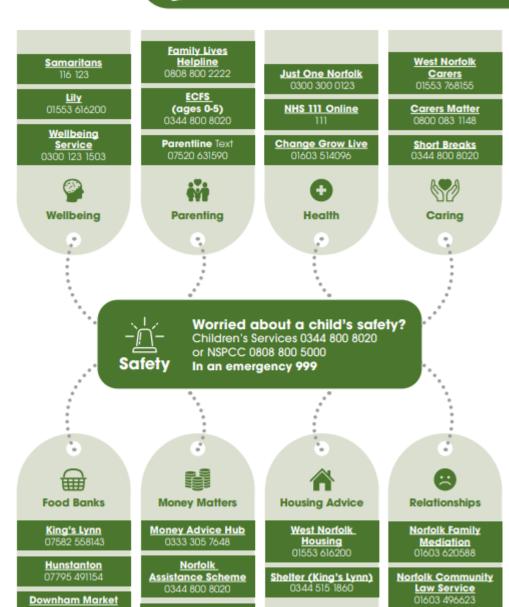

Families in hardship and needing wider support

In addition to the offer of FSM vouchers for eligible families, there is support available for families who are facing hardship and need support. Anyone experiencing hardship may be able to receive support through the Norfolk Assistance Scheme (NAS), which may be able to provide support for food, fuel, clothes and other essential household items to families experiencing hardship. Wider support from a range of partners can then also be made available with NAS working alongside the Children's Services Community and Partnerships service. Families may get in touch with NAS via their dedicated website which includes an online application form, at Norfolk Assistance Scheme - Norfolk County Council or if they cannot access the internet, they can call **0344 800 8020**.

# Get Help

**Against Poverty** 0800 328 006

National Domestic Abuse Helpline 0808 2000 247