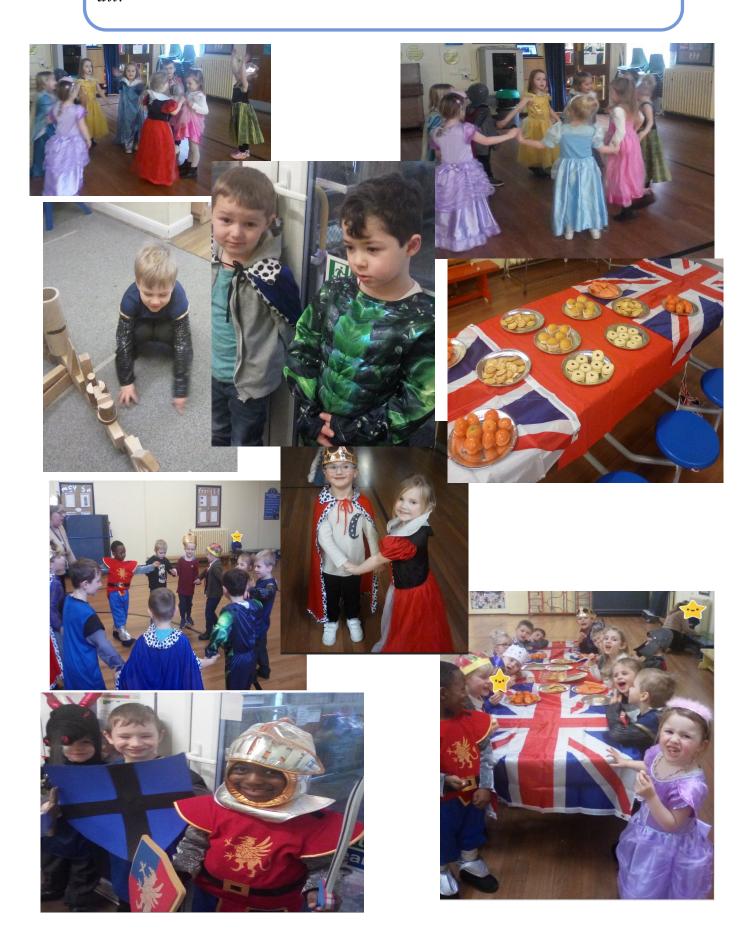

# A RIGHT ROYAL DO!

Year R enjoying their Royal day last week, a fabulous time was had by all!