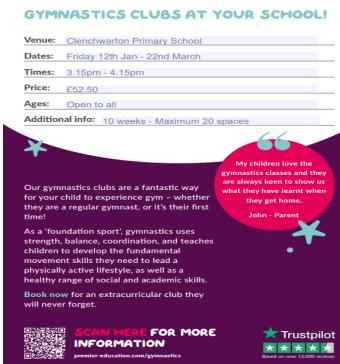

### Spring 1 & 2 terms

| Day      | After School Club | Who with:                                     |
|----------|-------------------|-----------------------------------------------|
| Tuesday  | Multi-sports      | ICS coaching—Booking via ParentPay            |
| Thursday | Basketball        | Premier Sports premier-education.com to book! |
| Friday   | Gymnastics        | Premier Sports premier-education.com to book! |

# BASKETBALL CLUBS AT YOUR SCHOOL Venue: Clenchwarton Primary School Dates: 11th Jan - 21st March **Times:** 3.15pm - 4.15pm Price: £52.50 Ages: Open to all. Additional info: 10 Sessions - maximum of 20 Basketball is the perfect sport for developing spatial awareness and communication. Basketball improves throwing, catching, running and jumping – all fundamental skills which can be applied through a range of sports. Through a range of games, challenges and matches, each child will get to experience the many aspects of this fantastic team sport. Book now for an extracurricular club they will never forget.