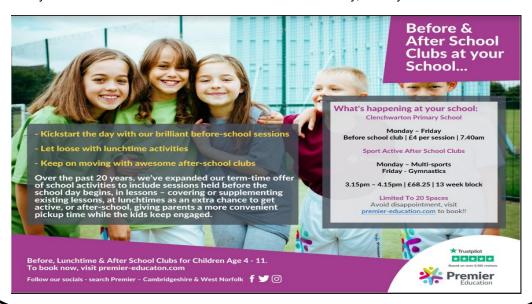

#### After School Clubs will run from w/c Monday 8th January to Friday 22nd March 2023

unless otherwise stated,

#### Spring 1 & 2 terms

| Day      | After School Club | Who with:                                     |
|----------|-------------------|-----------------------------------------------|
| Tuesday  | Multi-sports      | ICS coaching—Booking via ParentPay            |
| Thursday | Basketball        | Premier Sports premier-education.com to book! |
| Friday   | Gymnastics        | Premier Sports premier-education.com to book! |