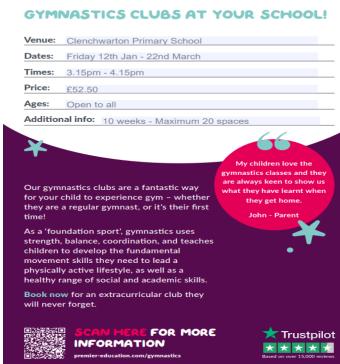

#### Spring 1 & 2 terms

| Day      | After School Club | Who with:                                     |
|----------|-------------------|-----------------------------------------------|
| Tuesday  | Multi-sports      | ICS coaching—Booking via ParentPay            |
| Thursday | Basketball        | Premier Sports premier-education.com to book! |
| Friday   | Gymnastics        | Premier Sports premier-education.com to book! |

#### BASKETBALL CLUBS AT YOUR SCHOOL Venue: Clenchwarton Primary School Dates: 11th Jan - 21st March **Times:** 3.15pm - 4.15pm Price: £52.50 Ages: Open to all. Additional info: 10 Sessions - maximum of 20 Basketball is the perfect sport for developing spatial awareness and communication. Basketball improves throwing, catching, running and jumping – all fundamental skills which can be applied through a range of sports. Through a range of games, challenges and matches, each child will get to experience the many aspects of this fantastic team sport. Book now for an extracurricular club they will never forget.