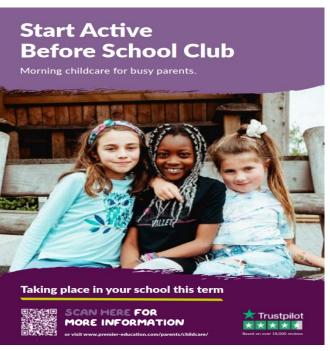

#### Let us take care of your childcare!

Evidence shows that a dose of physical activity before school hours start helps to engage children's minds and prepare them for the day ahead.

Our breakfast clubs offer mentally and physically stimulating activities which sharpen and focus the mind while waking up the body.

Parents can relax knowing their children are in safe hands as all staff have experience working with primary school children, have been DBS checked, and hold Emergency First Aid and Safeguarding certificates.