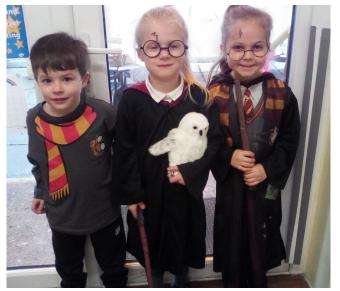

#### Clenchwarton Primary School Weekly Newsletter- 8th March 2024

Hello everyone,

The children had fun celebrating World Book Day on Thursday 7th March 2024. Thank you so much for your support and well done on some super costumes.

#### World Book Day