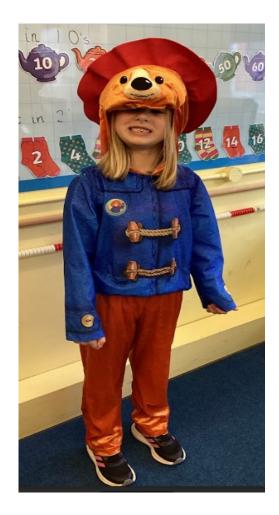

#### Clenchwarton Primary School Weekly Newsletter- 8th March 2024

Hello everyone,

The children had fun celebrating World Book Day on Thursday 7th March 2024. Thank you so much for your support and well done on some super costumes.