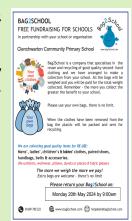

| Monday 11th - 14th March 2024                                                                                                                                                                                                                                                                             | Year 5/Year 6 Bikeability— Selected children. Permission slip and via ParentPay.                                                                                                                                                                                                                                                                                                                                                                                                                                                                                                                                                                                            |
|-----------------------------------------------------------------------------------------------------------------------------------------------------------------------------------------------------------------------------------------------------------------------------------------------------------|-----------------------------------------------------------------------------------------------------------------------------------------------------------------------------------------------------------------------------------------------------------------------------------------------------------------------------------------------------------------------------------------------------------------------------------------------------------------------------------------------------------------------------------------------------------------------------------------------------------------------------------------------------------------------------|
| Tuesday 12th March 2024                                                                                                                                                                                                                                                                                   | Year R NCMP/ Vision and Hearing.<br>Year 2 trip Romans and Iceni at Lynn Museum. Payment via ParentPay. Thank you .                                                                                                                                                                                                                                                                                                                                                                                                                                                                                                                                                         |
| Wednesday 13th March                                                                                                                                                                                                                                                                                      | Year 1 Spring term assembly—2:45pm. Parents invited.                                                                                                                                                                                                                                                                                                                                                                                                                                                                                                                                                                                                                        |
| Thursday 14th March 2024                                                                                                                                                                                                                                                                                  | SSP Bee Netball Festival Year 3&4. CANCELLED                                                                                                                                                                                                                                                                                                                                                                                                                                                                                                                                                                                                                                |
| Thursday 14th March 2024                                                                                                                                                                                                                                                                                  | Year 5 Spring term assembly—2:45pm. Parents invited                                                                                                                                                                                                                                                                                                                                                                                                                                                                                                                                                                                                                         |
| Friday 15th March 2024                                                                                                                                                                                                                                                                                    | Red nose day— More information to follow. Please wear something red.                                                                                                                                                                                                                                                                                                                                                                                                                                                                                                                                                                                                        |
| Wednesday 20th March 2024                                                                                                                                                                                                                                                                                 | Year 2 Spring term assembly—2:45pm. Parents invited.                                                                                                                                                                                                                                                                                                                                                                                                                                                                                                                                                                                                                        |
| Thursday 21st March 2024                                                                                                                                                                                                                                                                                  | JLT –Parliament Visit.<br>Year R Spring term assembly—2:45pm. Parents invited.                                                                                                                                                                                                                                                                                                                                                                                                                                                                                                                                                                                              |
| Monday 25th March 2024                                                                                                                                                                                                                                                                                    | Homework challenge drop in— 15:00 Parents invited (whole school).                                                                                                                                                                                                                                                                                                                                                                                                                                                                                                                                                                                                           |
| Tuesday 26th March 2024                                                                                                                                                                                                                                                                                   | Year 4—Trip to Holkham Hall—Payment via ParentPay. Thank you.<br>Year 6 Spring term assembly—2:45pm. Parents invited.                                                                                                                                                                                                                                                                                                                                                                                                                                                                                                                                                       |
| Wednesday 27th March 2024                                                                                                                                                                                                                                                                                 | School closes at the usual time of 3.15pm for Easter half term                                                                                                                                                                                                                                                                                                                                                                                                                                                                                                                                                                                                              |
| Monday 15th April 2024                                                                                                                                                                                                                                                                                    | School opens-8.45am registration.                                                                                                                                                                                                                                                                                                                                                                                                                                                                                                                                                                                                                                           |
| Monday 22nd April 2024                                                                                                                                                                                                                                                                                    | Year 6 Trip to Duxford Imperial War Museum. Payment via ParentPay. Thank you.                                                                                                                                                                                                                                                                                                                                                                                                                                                                                                                                                                                               |
| Wednesday 24th April 2024                                                                                                                                                                                                                                                                                 | Year 4 Trip to Norwich Theatre Payment via ParentPay. Thank you.                                                                                                                                                                                                                                                                                                                                                                                                                                                                                                                                                                                                            |
| Wednesday 1st May 2024                                                                                                                                                                                                                                                                                    | Year 6 Crucial Crew Trip. More details to follow.                                                                                                                                                                                                                                                                                                                                                                                                                                                                                                                                                                                                                           |
| Thursday 2nd May 2024                                                                                                                                                                                                                                                                                     | Year 1 Judaism & Shabbat Workshop—More details to follow.                                                                                                                                                                                                                                                                                                                                                                                                                                                                                                                                                                                                                   |
| Monday 6th May 2024                                                                                                                                                                                                                                                                                       | BANK HOLIDAY—School closed                                                                                                                                                                                                                                                                                                                                                                                                                                                                                                                                                                                                                                                  |
|                                                                                                                                                                                                                                                                                                           |                                                                                                                                                                                                                                                                                                                                                                                                                                                                                                                                                                                                                                                                             |
| Tuesday 7th May 2024                                                                                                                                                                                                                                                                                      | Year 4 Summer term open classroom-9-10am. Parents invited. NEW TIME!                                                                                                                                                                                                                                                                                                                                                                                                                                                                                                                                                                                                        |
| Tuesday 7th May 2024 Friday 10th May 2024                                                                                                                                                                                                                                                                 | Year 4 Summer term open classroom-9-10am. Parents invited. NEW TIME!  Year 3/Year 4 Bikeability—Selected children .                                                                                                                                                                                                                                                                                                                                                                                                                                                                                                                                                         |
|                                                                                                                                                                                                                                                                                                           |                                                                                                                                                                                                                                                                                                                                                                                                                                                                                                                                                                                                                                                                             |
| Friday 10th May 2024                                                                                                                                                                                                                                                                                      | Year 3/Year 4 Bikeability—Selected children .                                                                                                                                                                                                                                                                                                                                                                                                                                                                                                                                                                                                                               |
| Friday 10th May 2024  Monday 20th May 2024                                                                                                                                                                                                                                                                | Year 3/Year 4 Bikeability—Selected children .  Bags2School collection @ 9am                                                                                                                                                                                                                                                                                                                                                                                                                                                                                                                                                                                                 |
| Friday 10th May 2024  Monday 20th May 2024  Wednesday 22nd May 2024                                                                                                                                                                                                                                       | Year 3/Year 4 Bikeability—Selected children .  Bags2School collection @ 9am  PTA Disco - KS1 4:45—5:45pm & KS2 6—7pm.                                                                                                                                                                                                                                                                                                                                                                                                                                                                                                                                                       |
| Friday 10th May 2024  Monday 20th May 2024  Wednesday 22nd May 2024  Friday 24th May 2024                                                                                                                                                                                                                 | Year 3/Year 4 Bikeability—Selected children .  Bags2School collection @ 9am  PTA Disco - KS1 4:45—5:45pm & KS2 6—7pm.  School closes at the usual time of 3.15pm for half term.                                                                                                                                                                                                                                                                                                                                                                                                                                                                                             |
| Friday 10th May 2024  Monday 20th May 2024  Wednesday 22nd May 2024  Friday 24th May 2024  Monday 3rd June 2024                                                                                                                                                                                           | Year 3/Year 4 Bikeability—Selected children .  Bags2School collection @ 9am  PTA Disco - KS1 4:45—5:45pm & KS2 6—7pm.  School closes at the usual time of 3.15pm for half term.  School opens-8.45am registration                                                                                                                                                                                                                                                                                                                                                                                                                                                           |
| Friday 10th May 2024  Monday 20th May 2024  Wednesday 22nd May 2024  Friday 24th May 2024  Monday 3rd June 2024  Thursday 6th June 2024                                                                                                                                                                   | Year 3/Year 4 Bikeability—Selected children .  Bags2School collection @ 9am  PTA Disco - KS1 4:45—5:45pm & KS2 6—7pm.  School closes at the usual time of 3.15pm for half term.  School opens-8.45am registration  Year R Summer term open classroom— 2:45pm. Parents invited.                                                                                                                                                                                                                                                                                                                                                                                              |
| Friday 10th May 2024  Monday 20th May 2024  Wednesday 22nd May 2024  Friday 24th May 2024  Monday 3rd June 2024  Thursday 6th June 2024  Tuesday 11th June 2024                                                                                                                                           | Year 3/Year 4 Bikeability—Selected children .  Bags2School collection @ 9am  PTA Disco - KS1 4:45—5:45pm & KS2 6—7pm.  School closes at the usual time of 3.15pm for half term.  School opens-8.45am registration  Year R Summer term open classroom— 2:45pm. Parents invited.  Year 3— Stories of Lynn & Lynn Museum Trip. More details to follow.                                                                                                                                                                                                                                                                                                                         |
| Friday 10th May 2024  Monday 20th May 2024  Wednesday 22nd May 2024  Friday 24th May 2024  Monday 3rd June 2024  Thursday 6th June 2024  Tuesday 11th June 2024  Wednesday 12th June 2024                                                                                                                 | Year 3/Year 4 Bikeability—Selected children .  Bags2School collection @ 9am  PTA Disco - KS1 4:45—5:45pm & KS2 6—7pm.  School closes at the usual time of 3.15pm for half term.  School opens-8.45am registration  Year R Summer term open classroom— 2:45pm. Parents invited.  Year 3— Stories of Lynn & Lynn Museum Trip. More details to follow.  Year 1 Summer term open classroom—Afternoon (TBC)  Year 6 London Theatre Trip.                                                                                                                                                                                                                                         |
| Friday 10th May 2024  Monday 20th May 2024  Wednesday 22nd May 2024  Friday 24th May 2024  Monday 3rd June 2024  Thursday 6th June 2024  Tuesday 11th June 2024  Wednesday 12th June 2024  Wednesday 19th June 2024                                                                                       | Year 3/Year 4 Bikeability—Selected children .  Bags2School collection @ 9am  PTA Disco - KS1 4:45—5:45pm & KS2 6—7pm.  School closes at the usual time of 3.15pm for half term.  School opens-8.45am registration  Year R Summer term open classroom— 2:45pm. Parents invited.  Year 3— Stories of Lynn & Lynn Museum Trip. More details to follow.  Year 1 Summer term open classroom—Afternoon (TBC)  Year 6 London Theatre Trip.  Year 3 Summer term open classroom—11am. Parents invited.                                                                                                                                                                               |
| Friday 10th May 2024  Monday 20th May 2024  Wednesday 22nd May 2024  Friday 24th May 2024  Monday 3rd June 2024  Thursday 6th June 2024  Tuesday 11th June 2024  Wednesday 12th June 2024  Tuesday 15th June 2024  Tuesday 25th June 2024                                                                 | Year 3/Year 4 Bikeability—Selected children .  Bags2School collection @ 9am  PTA Disco - KS1 4:45—5:45pm & KS2 6—7pm.  School closes at the usual time of 3.15pm for half term.  School opens-8.45am registration  Year R Summer term open classroom— 2:45pm. Parents invited.  Year 3— Stories of Lynn & Lynn Museum Trip. More details to follow.  Year 1 Summer term open classroom—Afternoon (TBC)  Year 6 London Theatre Trip. Year 3 Summer term open classroom—11am. Parents invited.  Year 5 Summer term open classroom—9:30am. Parents invited.                                                                                                                    |
| Friday 10th May 2024  Monday 20th May 2024  Wednesday 22nd May 2024  Friday 24th May 2024  Monday 3rd June 2024  Thursday 6th June 2024  Wednesday 12th June 2024  Wednesday 19th June 2024  Tuesday 25th June 2024  Thursday 27th June 2024                                                              | Year 3/Year 4 Bikeability—Selected children .  Bags2School collection @ 9am  PTA Disco - KS1 4:45—5:45pm & KS2 6—7pm.  School closes at the usual time of 3.15pm for half term.  School opens-8.45am registration  Year R Summer term open classroom— 2:45pm. Parents invited.  Year 3— Stories of Lynn & Lynn Museum Trip. More details to follow.  Year 1 Summer term open classroom—Afternoon (TBC)  Year 6 London Theatre Trip. Year 3 Summer term open classroom—11am. Parents invited.  Year 5 Summer term open classroom—9:30am. Parents invited.  Year 6 Summer term open classroom—(TBC)                                                                           |
| Friday 10th May 2024  Monday 20th May 2024  Wednesday 22nd May 2024  Friday 24th May 2024  Monday 3rd June 2024  Thursday 6th June 2024  Wednesday 12th June 2024  Wednesday 19th June 2024  Tuesday 25th June 2024  Thursday 27th June 2024  Tuesday 27th June 2024                                      | Year 3/Year 4 Bikeability—Selected children .  Bags2School collection @ 9am  PTA Disco - KS1 4:45—5:45pm & KS2 6—7pm.  School closes at the usual time of 3.15pm for half term.  School opens-8.45am registration  Year R Summer term open classroom— 2:45pm. Parents invited.  Year 3— Stories of Lynn & Lynn Museum Trip. More details to follow.  Year 1 Summer term open classroom—Afternoon (TBC)  Year 6 London Theatre Trip. Year 3 Summer term open classroom—11am. Parents invited.  Year 5 Summer term open classroom—9:30am. Parents invited.  Year 6 Summer term open classroom—(TBC)  Year 5 Trip to Gressenhall Farm & Workshop.                              |
| Friday 10th May 2024  Monday 20th May 2024  Wednesday 22nd May 2024  Friday 24th May 2024  Monday 3rd June 2024  Thursday 6th June 2024  Wednesday 12th June 2024  Wednesday 19th June 2024  Tuesday 25th June 2024  Tuesday 27th June 2024  Thursday 27th June 2024  Monday 8th to Friday 12th July 2024 | Year 3/Year 4 Bikeability—Selected children .  Bags2School collection @ 9am  PTA Disco - KS1 4:45—5:45pm & KS2 6—7pm.  School closes at the usual time of 3.15pm for half term.  School opens-8.45am registration  Year R Summer term open classroom— 2:45pm. Parents invited.  Year 3— Stories of Lynn & Lynn Museum Trip. More details to follow.  Year 1 Summer term open classroom—Afternoon (TBC)  Year 6 London Theatre Trip. Year 3 Summer term open classroom—11am. Parents invited.  Year 5 Summer term open classroom—9:30am. Parents invited.  Year 6 Summer term open classroom—(TBC)  Year 6 Trip to Gressenhall Farm & Workshop.  Year 6 Hilltop residential. |