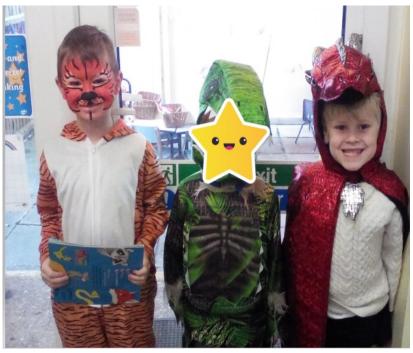

#### Clenchwarton Primary School Weekly Newsletter- 8th March 2024

Hello everyone,

The children had fun celebrating World Book Day on Thursday 7th March 2024. Thank you so much for your support and well done on some super costumes.

#### World Book Day