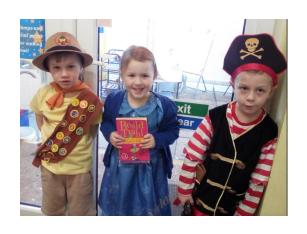

#### Clenchwarton Primary School Weekly Newsletter- 8th March 2024

Hello everyone,

The children had fun celebrating World Book Day on Thursday 7th March 2024. Thank you so much for your support and well done on some super costumes.

#### World Book Day