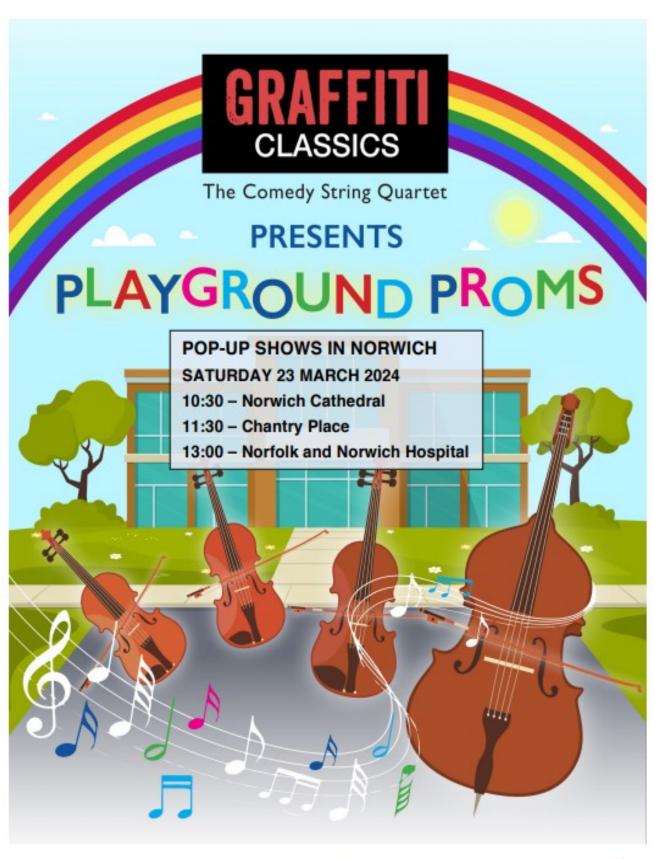

#### **COMMUNITY NEWS**

Where: ST MARGARET'S CHURCH

**CHURCH ROAD, CLENCHWARTON** 

When: SATURDAY 23rd MARCH

Time: 7PM

ENTRY £5 PER PERSON – TEAMS OF UP TO 6 PEOPLE
FOR FURTHER INFORMATION CONTACT DEBRA
01553 773467 / 07565 057216
"BYO" DRINKS

RAFFLE TEA/COFFEE / BISCUITS AVAILABLE

GET CREATIVE!
CLASSES IN THEATRE, DANCE & MUSICAL THEATRE
ALL AGES | ALL ABILITIES

theworkshop.org.uk

Smithdon High School in association with Hunstanton Town Council and Job Centre Plus