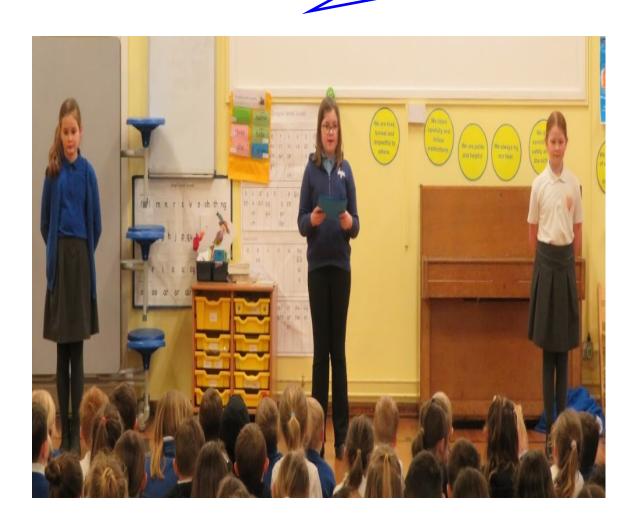

Year 4 enjoyed a day at Kings Lynn Corn Exchange for a dance festival on Wednesday.

Three Year 5 children represented Clenchwarton Primary School at the Public Speaking event at Kings Lynn Corn Exchange. There speech on Rosa Parks blew the trustees away.

#### **WNAT Primary Literary Event.**

It was a great experience and it was so fun. I really hope to do something like it soon! Eadie It was so much fun and we got to speak in front of some really important people. Betsie

I very much enjoyed it and it was great. It boosted my self confidence. Aria

## Dance at King's Lynn Corn Exchange 6th March 2024