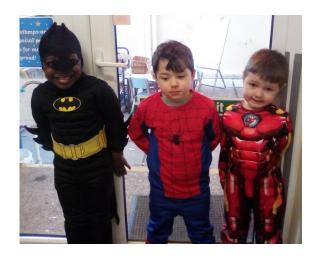

#### Clenchwarton Primary School Weekly Newsletter- 8th March 2024

Hello everyone,

The children had fun celebrating World Book Day on Thursday 7th March 2024. Thank you so much for your support and well done on some super costumes.

#### World Book Day