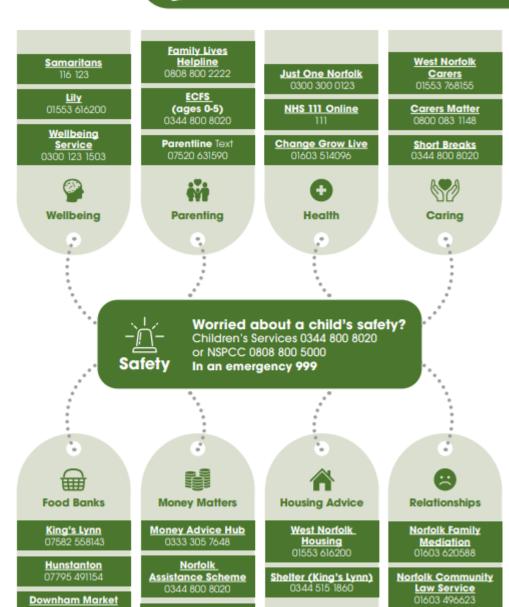

https://www.gov.uk/apply-free-school-meals.

Families in hardship and needing wider support

In addition to the offer of FSM vouchers for eligible families, there is support available for families who are facing hardship and need support. Anyone experiencing hardship may be able to receive support through the Norfolk Assistance Scheme (NAS), which may be able to provide support for food, fuel, clothes and other essential household items to families experiencing hardship. Wider support from a range of partners can then also be made available with NAS working alongside the Children's Services Community and Partnerships service. Families may get in touch with NAS via their dedicated website which includes an online application form, at Norfolk Assistance Scheme - Norfolk County Council or if they cannot access the internet, they can call 0344 800 8020.

#### Get Help

**Against Poverty** 0800 328 006

National Domestic Abuse Helpline 0808 2000 247