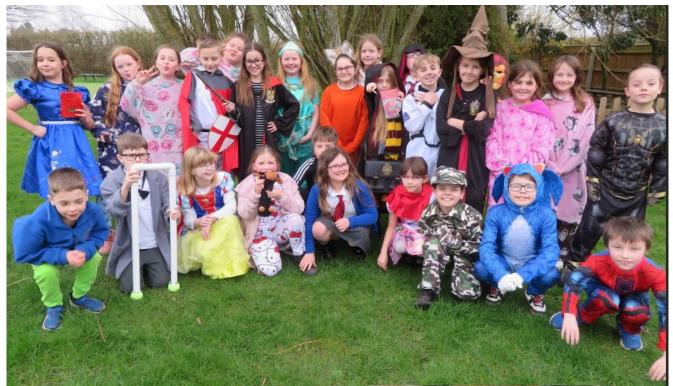

#### Clenchwarton Primary School Weekly Newsletter- 8th March 2024

Hello everyone,

The children had fun celebrating World Book Day on Thursday 7th March 2024. Thank you so much for your support and well done on some super costumes.

#### World Book Day