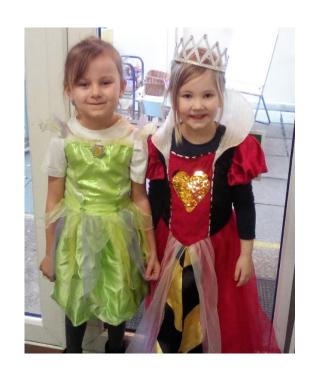

#### Clenchwarton Primary School Weekly Newsletter- 8th March 2024

Hello everyone,

The children had fun celebrating World Book Day on Thursday 7th March 2024. Thank you so much for your support and well done on some super costumes.

#### World Book Day