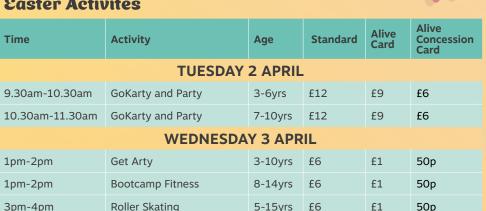

#### **Easter Activites**

| Time               | Activity          | Age     | Standard | Alive<br>Card | Alive<br>Concession<br>Card |  |  |
|--------------------|-------------------|---------|----------|---------------|-----------------------------|--|--|
| MONDAY 8 APRIL     |                   |         |          |               |                             |  |  |
| 9.30am-11am        | Short Tennis      | 6-11yrs | £7.40    | £1            | 50p                         |  |  |
| TUESDAY 9 APRIL    |                   |         |          |               |                             |  |  |
| 9.30am-10.30am     | GoKarty and Party | 3-6yrs  | £12      | £9            | £6                          |  |  |
| 10.30am-11.30am    | GoKarty and Party | 7-10yrs | £12      | £9            | £6                          |  |  |
| WEDNESDAY 10 APRIL |                   |         |          |               |                             |  |  |
| 1pm-2pm            | Bootcamp Fitness  | 8-14yrs | £6       | £1            | 50p                         |  |  |
| 3pm-4pm            | Roller Skating    | 5-15yrs | £6       | £1            | 50p                         |  |  |