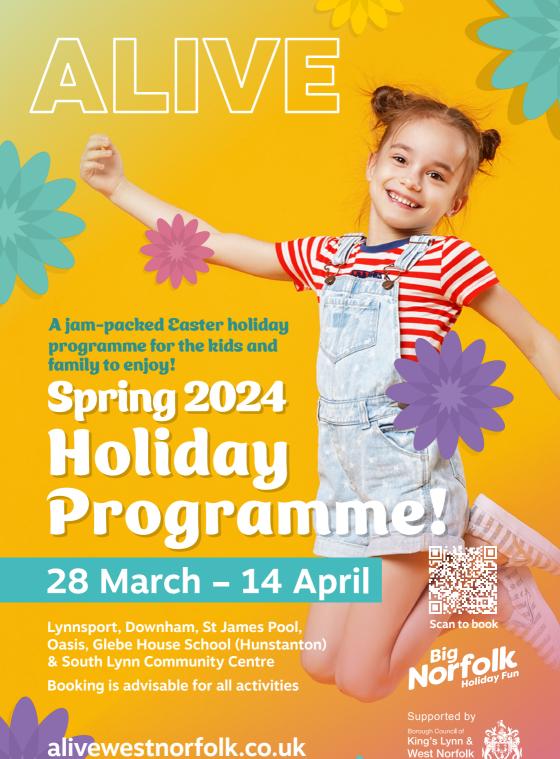

### Make a SPLASH

#### Learn to swim with our **Swimming Crash Courses**

Stage 1 - Introductory session for those with no previous experience of swimming.

Stage 2 - These sessions include play time in the water, and learning skills such as moving around, submerging, floating, and using arms to travel through the water.

**Stage 3 -** Swimmers will develop safe entries into the water, including submersion, and travel up to 10 metres on their front and back. Water safety knowledge and rotation skills will also be progressed.

#### Tuesday 2 April - Friday 5 April

Stage 1 9am-9.30am Downham

Stage 2 9.30am-10am Downham

#### **Monday 8 April - Friday 12 April**

Stage 1 9am-9.30am Downham & St James

Stage 2 9.30am-10am Downham & St James

Stage 3 10am-10.30am St James

Suitable for children aged 4-12yrs.

#### Learn to be a **ROOKIE LITEGUARD!**

Ever dreamt of being a lifeguard? This short course will teach children valuable survival, rescue and sport skills, including the basics of life saving, working as a team, whilst having fun and making friends along the way!

#### Tuesday 2 April - Friday 5 April

9am-10am Downham

Suitable for 8-14yrs

**All swimming** activities below

are bookable over

the phone or at

your local

centre